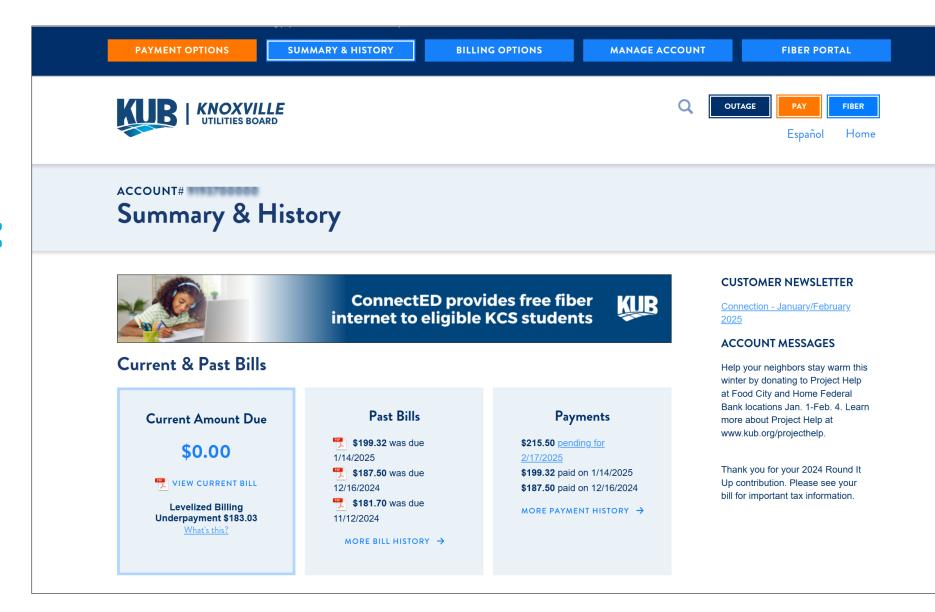

# Information: Summary & Account Balance

## Information: Bills & Payments

| FILTER                  |                                                                   |          | CUSTOMER NEWSLETTER                                                                                       |
|-------------------------|-------------------------------------------------------------------|----------|-----------------------------------------------------------------------------------------------------------|
| O Bill And Payme        | nt History Orly Orly Orly Orly Orly                               |          | <u>Connection - January/February</u><br>2025                                                              |
| DATE                    | ACTIVITY                                                          | AMOUNT   | ACCOUNT MESSAGES                                                                                          |
| Scheduled for 2/17/2025 | * Pending Payment * Bank Draft<br>Payment Number: FD-919370079189 | \$215.50 | Help your neighbors stay warm this<br>winter by donating to Project Help<br>at Food City and Home Federal |
| 1/28/2025               | Current Bill Due 2/17/2025                                        | \$215.50 | Bank locations Jan. 1-Feb. 4. Learn<br>more about Project Help at<br>www.kub.org/projecthelp.             |
| 1/14/2025               | Completed Payment: Bank Draft<br>Payment Number: PE-919370083121  | \$199.32 | Thank you for your 2024 Round It                                                                          |
| 12/27/2024              | Bill Due 1/14/2025                                                | \$199.32 | Up contribution. Please see your bill for important tax information.                                      |
| 12/16/2024              | Completed Payment: Bank Draft<br>Payment Number: PE-919370035377  | \$187.50 |                                                                                                           |
| 11/26/2024              | Bill Due 12/16/2024                                               | \$187.50 |                                                                                                           |
| 11/12/2024              | Completed Payment: Bank Draft<br>Payment Number: PE-919370093200  | \$181.70 |                                                                                                           |
| 10/25/2024              | Bill Due 11/12/2024                                               | \$181.70 |                                                                                                           |
| 10/15/2024              | Completed Payment: Bank Draft<br>Payment Number: PE-919370003385  | \$184.04 |                                                                                                           |