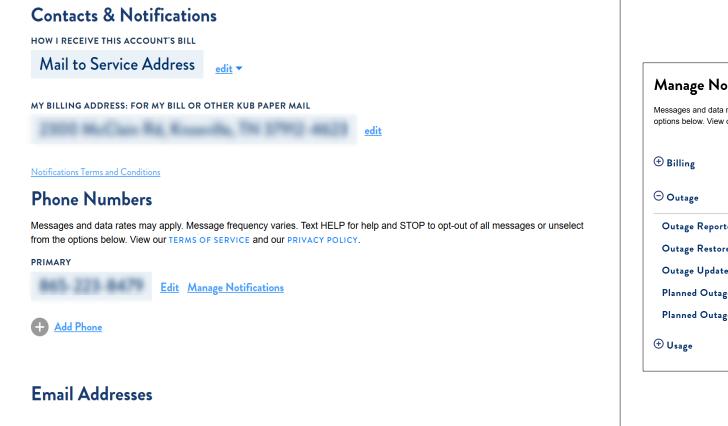

## **Orders/Requests:** Update Contact Information & Notification Details

Add Email

| Manage Notifications                                                                                                                                                                      |                  |
|-------------------------------------------------------------------------------------------------------------------------------------------------------------------------------------------|------------------|
| Messages and data rates may apply. Message frequency varies. Text HELP for help and STOP to opt-out of all messages or u options below. View our TERMS OF SERVICE and our PRIVACY POLICY. | nselect from the |
| ⊕ Billing                                                                                                                                                                                 |                  |
| ⊖ Outage                                                                                                                                                                                  |                  |
| Outage Reported                                                                                                                                                                           |                  |
| Outage Restored                                                                                                                                                                           |                  |
| Outage Updated                                                                                                                                                                            |                  |
| Planned Outage Scheduled                                                                                                                                                                  |                  |
| Planned Outage Started                                                                                                                                                                    |                  |
| ⊕ Usage                                                                                                                                                                                   |                  |