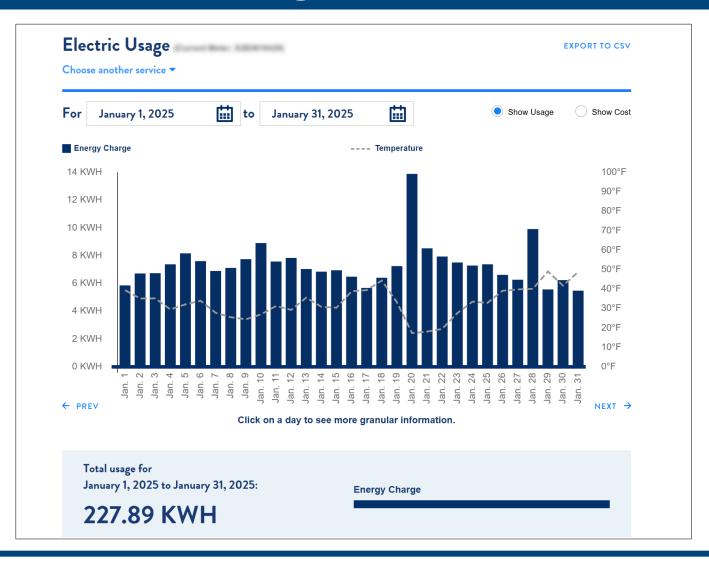

idnight on their scheduled date. The cannot be cancelled after that time. Please call Customer Service at 865-524-2911 if you need further assistance.

#### PAYNOW

#### Other Payment Options

Mail your check or money order payable to "Knoxville Utilities Board" to:

P. O. Box 59029 Knoxville, TN 37950-9017

Pay by phone using our automated system by calling:

#### <u>865-524-2911</u>

#### Help Your Neighbors

Make a donation to Project Help to provide heating assistance to those in need.

#### DONATE NOW

Visit a <u>KUB Customer Service Center</u> to purchase a KUB gift card for someone in need.

#### LEARN MORE →

Round your bill up to the next dollar to support weatherization for low-income households.

#### LEARN MORE →

# Information: Usage Summary



### Information: Usage Details



# Orders/Requests: Start, Transfer, or Stop Service

### Start, Stop, or Transfer Service

Please confirm which service change you would like to schedule:

### **Transfer Service**

Choose this option if you are moving and need to schedule services to be **stopped** at your old address and services to be **started** at your new address. Start and Stop dates can be different.

TRANSFER SERVICE

### Only Start Service

If you only need to schedule services to start at a new address, choose this option.

START SERVICE

#### Only Stop Service

If you only want to schedule services to be stopped at a current address, choose this option.

STOP SERVICE

## Orders/Requests: Outage Reporting & Tracking



## **Orders/Requests:** Update Contact Information & Notification Details



Add Email

| Ma