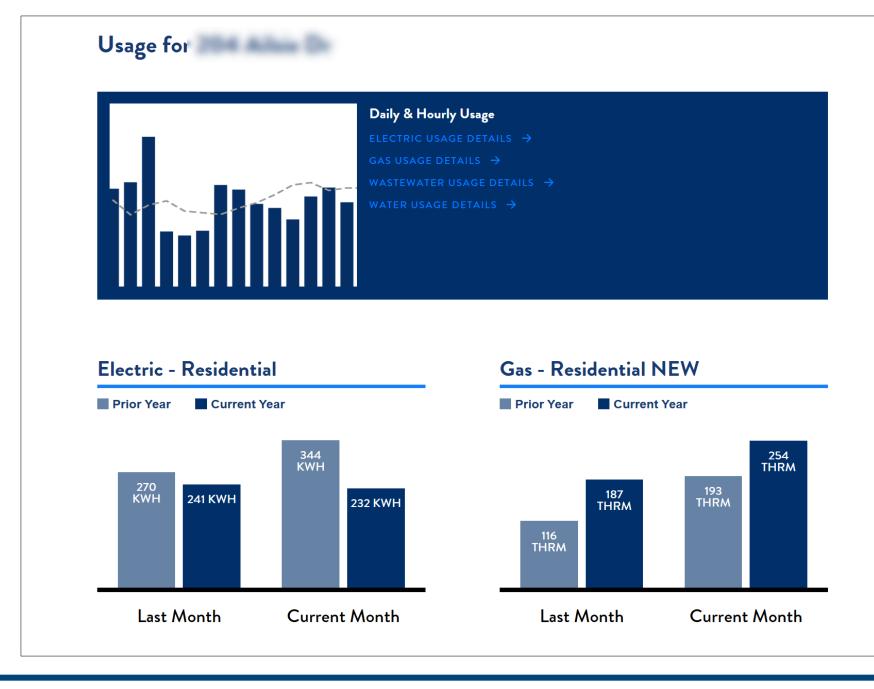

→

Web payments are processed at midnight on their scheduled date. The cannot be cancelled after that time. Please call Customer Service at 865-524-2911 if you need further assistance.

#### PAYNOW

#### Other Payment Options

Mail your check or money order payable to "Knoxville Utilities Board" to:

P. O. Box 59029 Knoxville, TN 37950-9017

Pay by phone using our automated system by calling:

#### <u>865-524-2911</u>

#### Help Your Neighbors

Make a donation to Project Help to provide heating assistance to those in need.

#### DONATE NOW

Visit a <u>KUB Customer Service Center</u> to purchase a KUB gift card for someone in need.

#### LEARN MORE →

Round your bill up to the next dollar to support weatherization for low-income households.

#### LEARN MORE →

# Information: Usage Summary



### Information: Usage Details



# Orders/Requests: Start, Transfer, or Stop Service

### Start, Stop, or Transfer Service

Please confirm which service change you would like to schedule:

### **Transfer Service**

Choose this option if you are moving and need to schedule services to be **stopped** at your old address and services to be **started** at your new address. Start and Stop dates can be different.

TRANSFER SERVICE

### Only Start Service

If you only need to schedule services to start at a new address, choose this option.

START SERVICE

#### Only Stop Service

If you only want to schedule services to be stopped at a current address, choose this option.

STOP SERVICE

## Orders/Requests: Outage Reporting & Tracking



## **Orders/Requests:** Update Contact Information & Notif