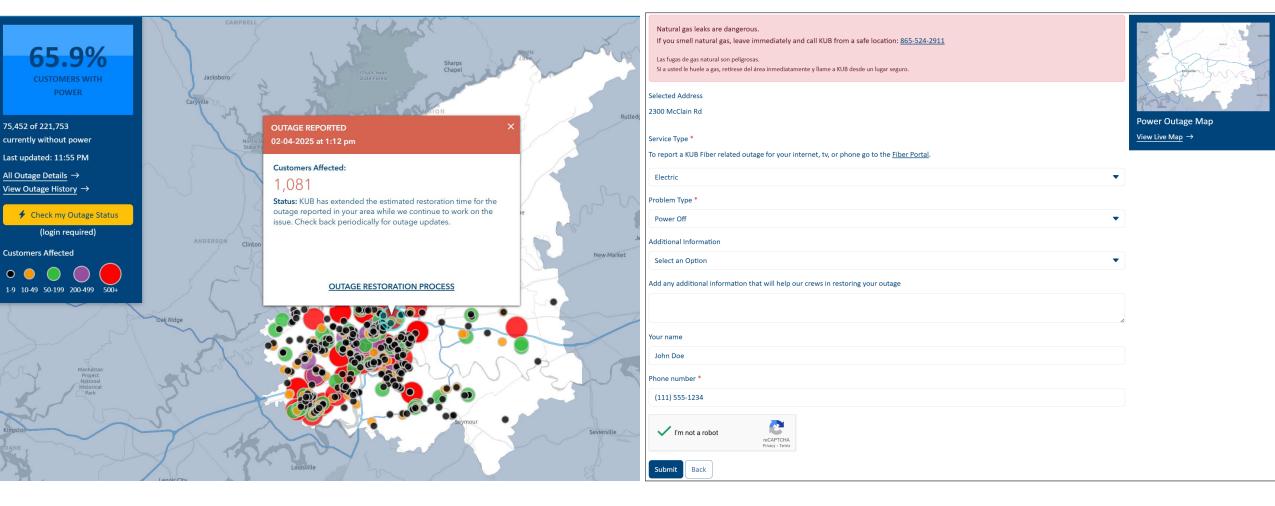

useholds.

#### LEARN MORE →

# Information: Usage Summary



### Information: Usage Details



# Orders/Requests: Start, Transfer, or Stop Service

### Start, Stop, or Transfer Service

Please confirm which service change you would like to schedule:

### **Transfer Service**

Choose this option if you are moving and need to schedule services to be **stopped** at your old address and services to be **started** at your new address. Start and Stop dates can be different.

TRANSFER SERVICE

### Only Start Service

If you only need to schedule services to start at a new address, choose this option.

START SERVICE

#### Only Stop Service

If you only want to schedule services to be stopped at a current address, choose this option.

STOP SERVICE

## Orders/Requests: Outage Reporting & Tracking



## **Orders/Requests:** Update Contact Information & Notification Details



Add Email

| Manage Notifications                                                                                                                                                                      |                  |
|-------------------------------------------------------------------------------------------------------------------------------------------------------------------------------------------|------------------|
| Messages and data rates may apply. Message frequency varies. Text HELP for help and STOP to opt-out of all messages or u options below. View our TERMS OF SERVICE and our PRIVACY POLICY. | nselect from the |
| ⊕ Billing